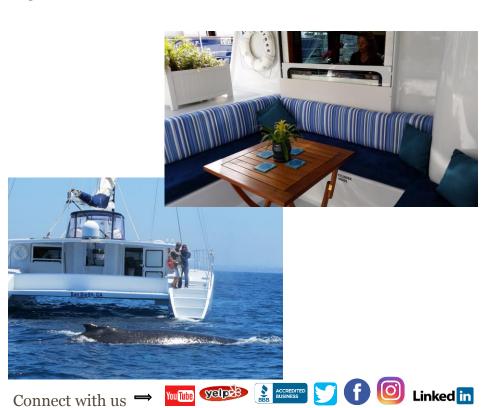

## **Your Service**

Honor your loved one while cruising off the coast of San Diego. No hidden fees, additional taxes or boarding fees. This spacious vessel can accommodate up to 48 guests. Feel free to bring flowers and provide an administrator for your memorial service all for the same low price. Catering Menu available.

Conveniently docked at Harbor Island, across from the San Diego airport. We are happy to assist with floral arrangements, music and any other special requests.

- 60' Catamaran Sailing Yacht
- Located in the Beautiful San Diego Bay
- Experienced, professional staff
- Carries up to 48 passengers, with plenty of seating on deck & inside salon
- 2 hr. trip \$2225
- 2 1/2 hr. trip \$ 2625
- Feel free to come early and set the vessel up with flowers and photos
- No Hidden fees